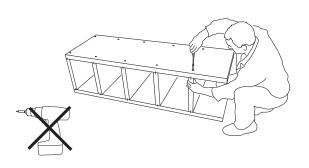

7) Press the former board into the upper compartment of the shelf unit. This serves to keep the shelf unit at right angles and is removed once the adhesive has hardened.

8) The shelf unit is now complete. Once the adhesive has cured (approx. 24 hours) it can be directly covered with tiles or plaster. To ensure permanency, the shelf unit must be bonded to the base (wall and floor) using BOARD-FIX<sup>®</sup> adhesive. Please observe the following notices.