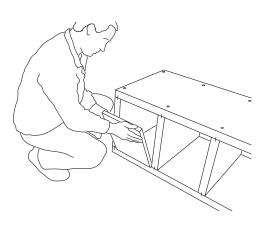

7) Press the former board into the upper compartment of the shelf unit. This serves to keep the shelf unit at right angles and is removed once the adhesive has hardened.

8) The shelf unit is now complete. Once the adhesive has cured (approx. 24 hours) it can be directly covered with tiles or plaster. To ensure permanency, the shelf unit must be bonded to the base (wall and floor) using BOARD-FIX<sup>®</sup> adhesive. Please observe the following notices.